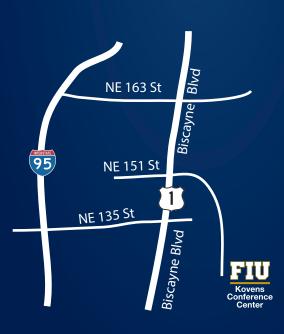

## Directions to Kovens Conference Center

3000 N.E. 151 Street North Miami, FL 33181

## From Miami:

Take I-95 north to 135 Street. Head east to U.S. 1 (Biscayne Blvd.) Head north to 151 Street. Turn right. Follow the road east and the campus will appear on the left. The Kovens Conference Center will be the last driveway entrance, passing the entrance of the University.

## From Ft. Lauderdale:

Take I-95 south to 826 East. Head east to U.S. 1. (Biscayne Blvd.) Head south to 151 Street. Turn left. Follow the road east and the campus will appear on the left. The Kovens Conference Center will be the last driveway entrance, passing the entrance of the University.